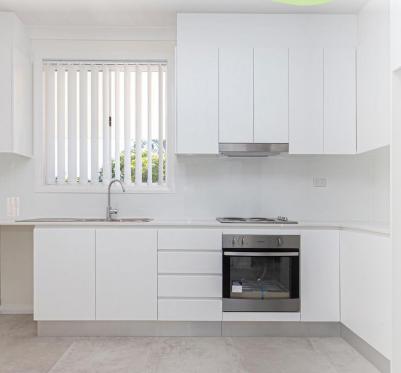

### STIMULUS PACK

- Polyurethane cupboards
- Externally ducted rangehood
- 3.5kw Daikin air conditioner
- Floor to ceiling tiling (Bathroom)
- 2,000-3,000L Rainwater Tank & Pump
- LED Down Lights
- Vertical blinds
- Letterbox

### STIMULUS PLUS\* PACK

Includes everything in Stimulus Pack plus:

- 20mm stone bench tops
- Semi frameless shower
- 750mm vanity
- 750mm shaving cabinet
- Gas connection with separate meter and gas cook top and hot water
- Kitchen Bulkheads