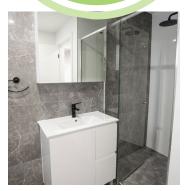

### STIMULUS PLUS\* PACK

Includes everything in Stimulus Pack plus:

- 20mm stone bench tops
- Semi frameless shower
- 750mm vanity
- 750mm shaving cabinet
- Gas connection with separate meter and gas cook top and hot water
- Kitchen Bulkheads