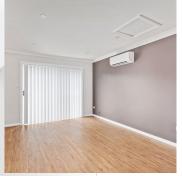

### STIMULUS PACK

- Polyurethane cupboards
- Externally ducted rangehood
- 3.5kw Daikin air conditioner
- Floor to ceiling tiling (Bathroom)
- 2,000-3,000L Rainwater Tank & Pump
- LED Down Lights
- Vertical blinds
- Letterbox